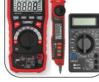

| Image                                                                                                                                                                                                                                                                                                                                                                                                                                                                                                                                                                                                                                                                                                                                                                                                                                                                                                                                                                                                                                                                                                                                                                                                                                                                                                                                                                                                                                                                                                                                                                                                                                                                                                                                                                                                                                                                                                                                                                                                                                                                                                                          | Designation                              | Series | Safety level               |
|--------------------------------------------------------------------------------------------------------------------------------------------------------------------------------------------------------------------------------------------------------------------------------------------------------------------------------------------------------------------------------------------------------------------------------------------------------------------------------------------------------------------------------------------------------------------------------------------------------------------------------------------------------------------------------------------------------------------------------------------------------------------------------------------------------------------------------------------------------------------------------------------------------------------------------------------------------------------------------------------------------------------------------------------------------------------------------------------------------------------------------------------------------------------------------------------------------------------------------------------------------------------------------------------------------------------------------------------------------------------------------------------------------------------------------------------------------------------------------------------------------------------------------------------------------------------------------------------------------------------------------------------------------------------------------------------------------------------------------------------------------------------------------------------------------------------------------------------------------------------------------------------------------------------------------------------------------------------------------------------------------------------------------------------------------------------------------------------------------------------------------|------------------------------------------|--------|----------------------------|
|                                                                                                                                                                                                                                                                                                                                                                                                                                                                                                                                                                                                                                                                                                                                                                                                                                                                                                                                                                                                                                                                                                                                                                                                                                                                                                                                                                                                                                                                                                                                                                                                                                                                                                                                                                                                                                                                                                                                                                                                                                                                                                                                | Digital multimeter MS8232<br>EKF Expert  | EXPERT | 600V CATIII                |
| 1886                                                                                                                                                                                                                                                                                                                                                                                                                                                                                                                                                                                                                                                                                                                                                                                                                                                                                                                                                                                                                                                                                                                                                                                                                                                                                                                                                                                                                                                                                                                                                                                                                                                                                                                                                                                                                                                                                                                                                                                                                                                                                                                           | Digital multimeter MS8233E<br>EKF Expert |        | 600V CATIII                |
| Essential Land                                                                                                                                                                                                                                                                                                                                                                                                                                                                                                                                                                                                                                                                                                                                                                                                                                                                                                                                                                                                                                                                                                                                                                                                                                                                                                                                                                                                                                                                                                                                                                                                                                                                                                                                                                                                                                                                                                                                                                                                                                                                                                                 | Digital multimeter MS8211<br>EKF Expert  |        | 600V CATIII                |
| To a second seco | Digital multimeter M830B<br>EKF Master   | MASTER | CAT I 1000V CAT<br>II 600V |
|                                                                                                                                                                                                                                                                                                                                                                                                                                                                                                                                                                                                                                                                                                                                                                                                                                                                                                                                                                                                                                                                                                                                                                                                                                                                                                                                                                                                                                                                                                                                                                                                                                                                                                                                                                                                                                                                                                                                                                                                                                                                                                                                | Digital multimeter MAS830B<br>EKF Expert | EXPERT | 600V CATIII                |
| # (888)                                                                                                                                                                                                                                                                                                                                                                                                                                                                                                                                                                                                                                                                                                                                                                                                                                                                                                                                                                                                                                                                                                                                                                                                                                                                                                                                                                                                                                                                                                                                                                                                                                                                                                                                                                                                                                                                                                                                                                                                                                                                                                                        | Digital multimeter MAS830L<br>EKF Expert |        | 600V CATIII                |

| lmage                                                                                                                                                                                                                                                                                                                                                                                                                                                                                                                                                                                                                                                                                                                                                                                                                                                                                                                                                                                                                                                                                                                                                                                                                                                                                                                                                                                                                                                                                                                                                                                                                                                                                                                                                                                                                                                                                                                                                                                                                                                                                                                         | Designation                                   | Series   | Safety level               |
|-------------------------------------------------------------------------------------------------------------------------------------------------------------------------------------------------------------------------------------------------------------------------------------------------------------------------------------------------------------------------------------------------------------------------------------------------------------------------------------------------------------------------------------------------------------------------------------------------------------------------------------------------------------------------------------------------------------------------------------------------------------------------------------------------------------------------------------------------------------------------------------------------------------------------------------------------------------------------------------------------------------------------------------------------------------------------------------------------------------------------------------------------------------------------------------------------------------------------------------------------------------------------------------------------------------------------------------------------------------------------------------------------------------------------------------------------------------------------------------------------------------------------------------------------------------------------------------------------------------------------------------------------------------------------------------------------------------------------------------------------------------------------------------------------------------------------------------------------------------------------------------------------------------------------------------------------------------------------------------------------------------------------------------------------------------------------------------------------------------------------------|-----------------------------------------------|----------|----------------------------|
|                                                                                                                                                                                                                                                                                                                                                                                                                                                                                                                                                                                                                                                                                                                                                                                                                                                                                                                                                                                                                                                                                                                                                                                                                                                                                                                                                                                                                                                                                                                                                                                                                                                                                                                                                                                                                                                                                                                                                                                                                                                                                                                               | Digital multimeter M832<br>EKF Master         | MASTER - | CAT I 1000V<br>CAT II 600V |
| E LOVE CONTRACTOR OF THE PARTY | Digital multimeter M838<br>EKF Master         |          | CAT I 1000V<br>CAT II 600V |
|                                                                                                                                                                                                                                                                                                                                                                                                                                                                                                                                                                                                                                                                                                                                                                                                                                                                                                                                                                                                                                                                                                                                                                                                                                                                                                                                                                                                                                                                                                                                                                                                                                                                                                                                                                                                                                                                                                                                                                                                                                                                                                                               | Digital multimeter<br>MAS838 EKF Expert       | EXPERT   | 600V CATIII                |
|                                                                                                                                                                                                                                                                                                                                                                                                                                                                                                                                                                                                                                                                                                                                                                                                                                                                                                                                                                                                                                                                                                                                                                                                                                                                                                                                                                                                                                                                                                                                                                                                                                                                                                                                                                                                                                                                                                                                                                                                                                                                                                                               | Digital multimeter MY61<br>EKF Expert         |          | 600V CATIII                |
|                                                                                                                                                                                                                                                                                                                                                                                                                                                                                                                                                                                                                                                                                                                                                                                                                                                                                                                                                                                                                                                                                                                                                                                                                                                                                                                                                                                                                                                                                                                                                                                                                                                                                                                                                                                                                                                                                                                                                                                                                                                                                                                               | Digital multimeter MY64<br>EKF Expert         |          | 600V CATIII                |
|                                                                                                                                                                                                                                                                                                                                                                                                                                                                                                                                                                                                                                                                                                                                                                                                                                                                                                                                                                                                                                                                                                                                                                                                                                                                                                                                                                                                                                                                                                                                                                                                                                                                                                                                                                                                                                                                                                                                                                                                                                                                                                                               | Digital multimeter MS18C<br>EKF Expert        |          | 1000V CATIII<br>600V CATIV |
|                                                                                                                                                                                                                                                                                                                                                                                                                                                                                                                                                                                                                                                                                                                                                                                                                                                                                                                                                                                                                                                                                                                                                                                                                                                                                                                                                                                                                                                                                                                                                                                                                                                                                                                                                                                                                                                                                                                                                                                                                                                                                                                               | Digital Multimeter<br>MS8236 EKF Professional | MASTER   | 1000V CATIII<br>600V CATIV |