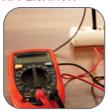

# **EKF** digital multimeters

# **APPLICATION**

They are widely used in electrical engineering and electronics to determine the key characteristics of the AC and DC circuit. Depending on their functional equipment, the devices can measure basic parameters: current, voltage, circuit resistance, and also determine the polarity.

### **ADVANTAGES**

Several ranges of multimeters differing in the level of quality and safety

Wide set of functions

High measurement accuracy

Made of high quality and safe material