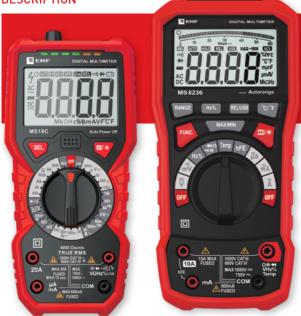

# **EKF** digital multimeters

| lmage                                                                                                                                                                                                                                                                                                                                                                                                                                                                                                                                                                                                                                                                                                                                                                                                                                                                                                                                                                                                                                                                                                                                                                                                                                                                                                                                                                                                                                                                                                                                                                                                                                                                                                                                                                                                                                                                                                                                                                                                                                                                                                                         | Designation                                   | Series   | Safety level               |
|-------------------------------------------------------------------------------------------------------------------------------------------------------------------------------------------------------------------------------------------------------------------------------------------------------------------------------------------------------------------------------------------------------------------------------------------------------------------------------------------------------------------------------------------------------------------------------------------------------------------------------------------------------------------------------------------------------------------------------------------------------------------------------------------------------------------------------------------------------------------------------------------------------------------------------------------------------------------------------------------------------------------------------------------------------------------------------------------------------------------------------------------------------------------------------------------------------------------------------------------------------------------------------------------------------------------------------------------------------------------------------------------------------------------------------------------------------------------------------------------------------------------------------------------------------------------------------------------------------------------------------------------------------------------------------------------------------------------------------------------------------------------------------------------------------------------------------------------------------------------------------------------------------------------------------------------------------------------------------------------------------------------------------------------------------------------------------------------------------------------------------|-----------------------------------------------|----------|----------------------------|
|                                                                                                                                                                                                                                                                                                                                                                                                                                                                                                                                                                                                                                                                                                                                                                                                                                                                                                                                                                                                                                                                                                                                                                                                                                                                                                                                                                                                                                                                                                                                                                                                                                                                                                                                                                                                                                                                                                                                                                                                                                                                                                                               | Digital multimeter M832<br>EKF Master         | MASTER - | CAT I 1000V<br>CAT II 600V |
| E LOVE CONTRACTOR OF THE PARTY | Digital multimeter M838<br>EKF Master         |          | CAT I 1000V<br>CAT II 600V |
|                                                                                                                                                                                                                                                                                                                                                                                                                                                                                                                                                                                                                                                                                                                                                                                                                                                                                                                                                                                                                                                                                                                                                                                                                                                                                                                                                                                                                                                                                                                                                                                                                                                                                                                                                                                                                                                                                                                                                                                                                                                                                                                               | Digital multimeter<br>MAS838 EKF Expert       | EXPERT   | 600V CATIII                |
|                                                                                                                                                                                                                                                                                                                                                                                                                                                                                                                                                                                                                                                                                                                                                                                                                                                                                                                                                                                                                                                                                                                                                                                                                                                                                                                                                                                                                                                                                                                                                                                                                                                                                                                                                                                                                                                                                                                                                                                                                                                                                                                               | Digital multimeter MY61<br>EKF Expert         |          | 600V CATIII                |
|                                                                                                                                                                                                                                                                                                                                                                                                                                                                                                                                                                                                                                                                                                                                                                                                                                                                                                                                                                                                                                                                                                                                                                                                                                                                                                                                                                                                                                                                                                                                                                                                                                                                                                                                                                                                                                                                                                                                                                                                                                                                                                                               | Digital multimeter MY64<br>EKF Expert         |          | 600V CATIII                |
|                                                                                                                                                                                                                                                                                                                                                                                                                                                                                                                                                                                                                                                                                                                                                                                                                                                                                                                                                                                                                                                                                                                                                                                                                                                                                                                                                                                                                                                                                                                                                                                                                                                                                                                                                                                                                                                                                                                                                                                                                                                                                                                               | Digital multimeter MS18C<br>EKF Expert        |          | 1000V CATIII<br>600V CATIV |
|                                                                                                                                                                                                                                                                                                                                                                                                                                                                                                                                                                                                                                                                                                                                                                                                                                                                                                                                                                                                                                                                                                                                                                                                                                                                                                                                                                                                                                                                                                                                                                                                                                                                                                                                                                                                                                                                                                                                                                                                                                                                                                                               | Digital Multimeter<br>MS8236 EKF Professional | MASTER   | 1000V CATIII<br>600V CATIV |